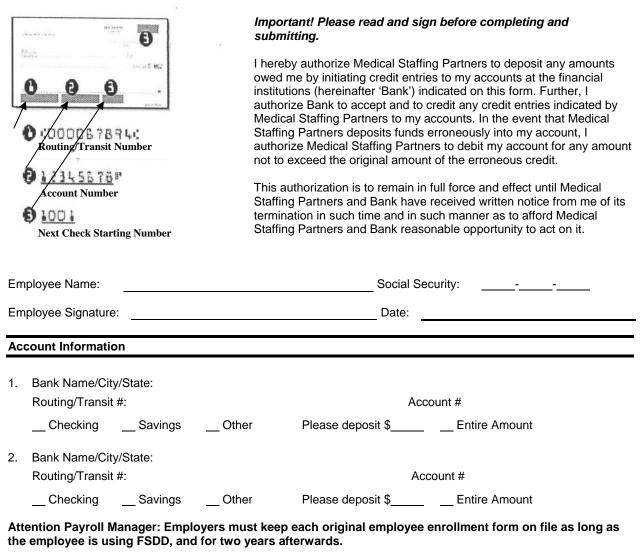

Below is a sample of a check MICR line, detailing where the necessary information to complete this form can be found.

Tel:
800-896-4164
www.medicalstaffingpartners.com
Fax:
800-544-2602
651-464-1070
651-464-1070
651-464-1070
651-464-1070
651-464-1070
651-464-1070
651-464-1070
651-464-1070
651-464-1070
651-464-1070
651-464-1070
651-464-1070
651-464-1070
651-464-1070
651-464-1070
651-464-1070
651-464-1070
651-464-1070
651-464-1070
651-464-1070
651-464-1070
651-464-1070
651-464-1070
651-464-1070
651-464-1070
651-464-1070
651-464-1070
651-464-1070
651-464-1070
651-464-1070
651-464-1070
651-464-1070
651-464-1070
651-464-1070
651-464-1070
651-464-1070
651-464-1070
651-464-1070
651-464-1070
651-464-1070
651-464-1070
651-464-1070
651-464-1070
651-464-1070
651-464-1070
651-464-1070
651-464-1070
651-464-1070
651-464-1070
651-464-1070
651-464-1070
651-464-1070
651-464-1070
651-464-1070
651-464-1070
651-464-1070
651-464-1070
651-464-1070
651-464-1070
651-464-1070
651-464-1070
651-464-1070
651-464-10